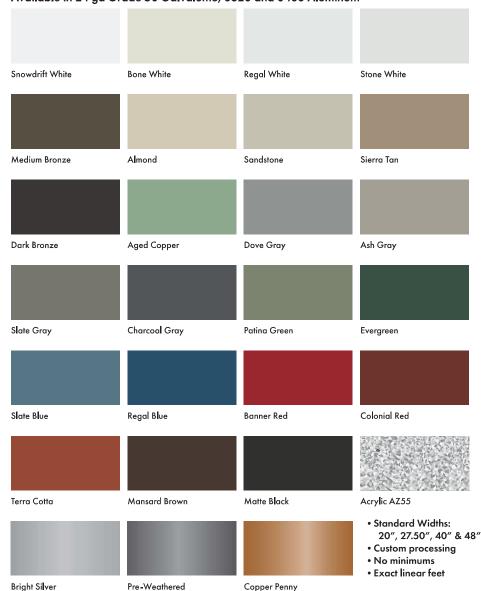

## **Kynar Colors**

Available in 24 ga Grade 50 Galvalume, 0320 and 0400 Aluminum

#### Selection

Over 40 colors in 26 and 24 gauge steel, and .0320 and 0400 aluminum, warranteed and competitively priced.

### Support

We work with our customers to help grow their business, not compete with them.

All colors are direct deposit paint samples, and are as close to actual colors as allowed by the printing process, but not exact matches. For actual metal samples, please contact your Sabre Metals representative.