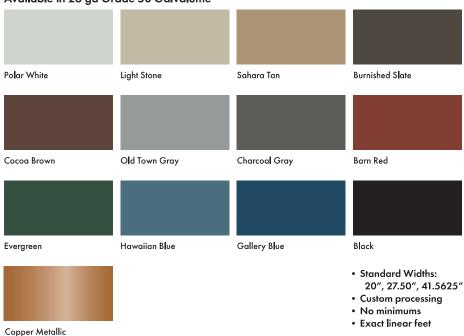

### **SMP Colors**

Available in 26 ga Grade 50 Galvalume

#### Selection

Over 40 colors in 26 and 24 gauge steel, and .0320 and 0400 aluminum, warranteed and competitively priced.

### Support

We work with our customers to help grow their business, not compete with them.

All colors are direct deposit paint samples, and are as close to actual colors as allowed by the printing process, but not exact matches. For actual metal samples, please contact your Sabre Metals representative.